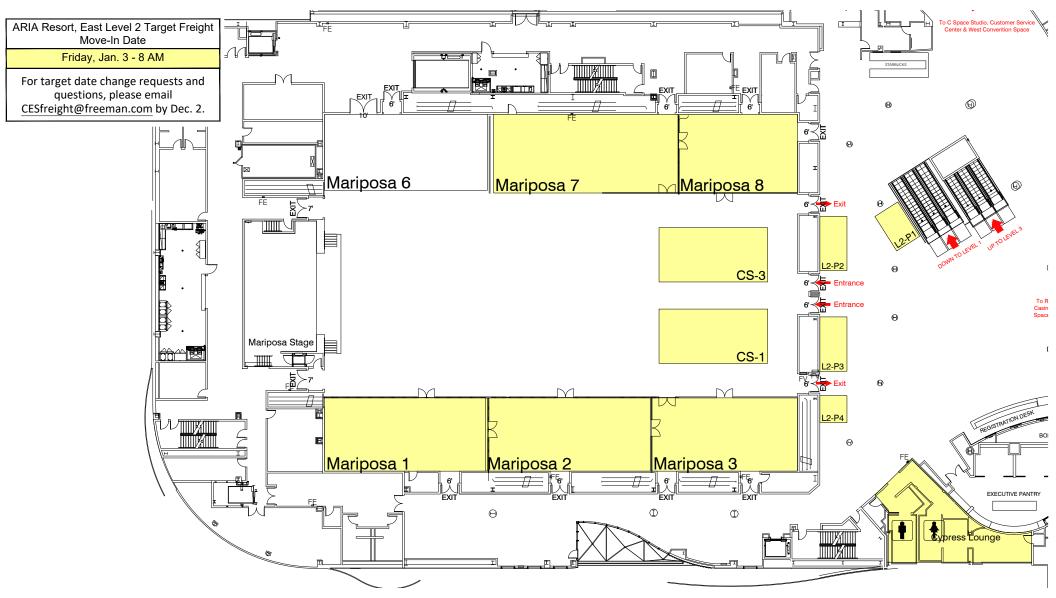

## CES 2025

Jan. 7-9, 2025

ARIA - East Level 2





| ın. | opeuro the accuracy of all information contained on this floor plan. However, no warrantice, either expressed or implied, are made with respect to this floor plan. If the location                                                                                                                                                                                                                                                                                                                                                                                              | Drawing Started:<br>9/9/2024 | Account Sales:<br>KEVIN COLLURA        | Revision Date:<br>9/9/2024   | Line Item: 13422087 |
|-----|---------------------------------------------------------------------------------------------