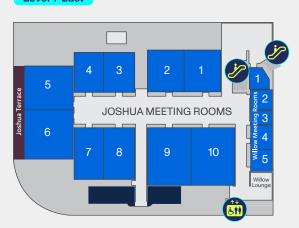

# CES C Space Campus - ARIA East



### SHOW SERVICES AT ARIA

ARIA: Business Service Center, West Level 2, 702-590-9750

East Level 2, Mariposa Foyer East Level 1, Joshua 9-10
Customer Service East Level 1, Joshua 7-8 Customer Service

Conference Sessions

# C SPACE AT ARIA **ACTIVATION HOURS**

Tuesday, Jan. 7 9 AM-6 PM Wednesday, Jan. 8 9 AM-6 PM Thursday, Jan. 9 9 AM-1 PM

#### Plaza Level-East



#### Level 1-East







#### Level 3-East







# CES C Space Campus - ARIA West



### SHOW SERVICES AT ARIA

ARIA: Business Service Center, West Level 2, 702-590-9750

East Level 2, Mariposa Foyer East Level 1, Joshua 9-10
Customer Service East Level 1, Joshua 7-8 Customer Service West Level 2, Copperleaf 1

Conference Sessions

## C SPACE AT ARIA **ACTIVATION HOURS**

Tuesday, Jan. 7 9 AM-6 PM Wednesday, Jan. 8 9 AM-6 PM Thursday, Jan. 9 9 AM-1 PM