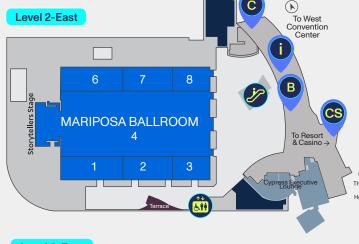

# CES C Space Campus - ARIA East



### SHOW SERVICES AT ARIA

ARIA: Business Service Center, West Level 2, 702-590-9750

East Level 2, Mariposa Foyer East Level 1, Joshua 9-10
Customer Service East Level 1, Joshua 7-8 Customer Service

Conference Sessions

# C SPACE AT ARIA **ACTIVATION HOURS**

Tuesday, Jan. 7 9 AM-6 PM Wednesday, Jan. 8 9 AM-6 PM Thursday, Jan. 9 9 AM-1 PM

#### Plaza Level-East



#### Level 1-East







#### Level 3-East







# CES C Space Campus - ARIA West



### SHOW SERVICES AT ARIA

ARIA: Business Service Center, West Level 2, 702-590-9750

East Level 2, Mariposa Foyer East Level 1, Joshua 9-10
Customer Service East Level 1, Joshua 7-8 Customer Service West Level 2, Copperleaf 1

Conference Sessions

## C SPACE AT ARIA **ACTIVATION HOURS**

Tuesday, Jan. 7 9 AM-6 PM Wednesday, Jan. 8 9 AM-6 PM Thursday, Jan. 9 9 AM-1 PM