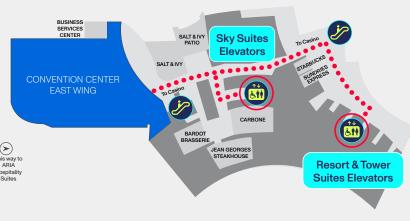

# CES C Space Campus - ARIA East



### SHOW SERVICES AT ARIA

ARIA: Business Service Center, West Level 2, 702-590-9750

East Level 2, Mariposa Foyer East Level 1, Joshua 9-10
Customer Service East Level 1, Joshua 7-8 Customer Service

Conference Sessions

# C SPACE AT ARIA **ACTIVATION HOURS**

Tuesday, Jan. 7 9 AM-6 PM Wednesday, Jan. 8 9 AM-6 PM Thursday, Jan. 9 9 AM-1 PM

#### Plaza Level-East



#### Level 1-East







#### Level 3-East







# CES C Space Campus - ARIA West



### SHOW SERVICES AT ARIA

ARIA: Business Service Center, West Level 2, 702-590-9750

East Level 2, Mariposa Foyer East Level 1, Joshua 9-10
Customer Service East Level 1, Joshua 7-8 Customer Service West Level 2, Copperleaf 1

Conference Sessions

## C SPACE AT ARIA **ACTIVATION HOURS**

Tuesday, Jan. 7 9 AM-6 PM Wednesday, Jan. 8 9 AM-6 PM Thursday, Jan. 9 9 AM-1 PM