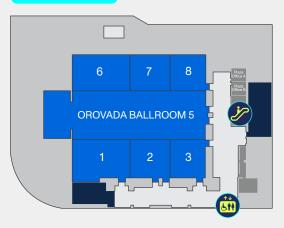

# CES C Space Campus - ARIA East



### SHOW SERVICES AT ARIA

ARIA: Business Service Center, West Level 2, 702-590-9750

East Level 2, Mariposa Foyer East Level 1, Joshua 9-10
Customer Service East Level 1, Joshua 7-8 Customer Service

Conference Sessions

# C SPACE AT ARIA **ACTIVATION HOURS**

Tuesday, Jan. 7 9 AM-6 PM Wednesday, Jan. 8 9 AM-6 PM Thursday, Jan. 9 9 AM-1 PM

#### Plaza Level-East



#### Level 1-East







#### Level 3-East







# CES C Space Campus - ARIA West



### SHOW SERVICES AT ARIA

ARIA: Business Service Center, West Level 2, 702-590-9750

East Level 2, Mariposa Foyer East Level 1, Joshua 9-10
Customer Service East Level 1, Joshua 7-8 Customer Service West Level 2, Copperleaf 1

Conference Sessions

## C SPACE AT ARIA **ACTIVATION HOURS**

Tuesday, Jan. 7 9 AM-6 PM Wednesday, Jan. 8 9 AM-6 PM Thursday, Jan. 9 9 AM-1 PM