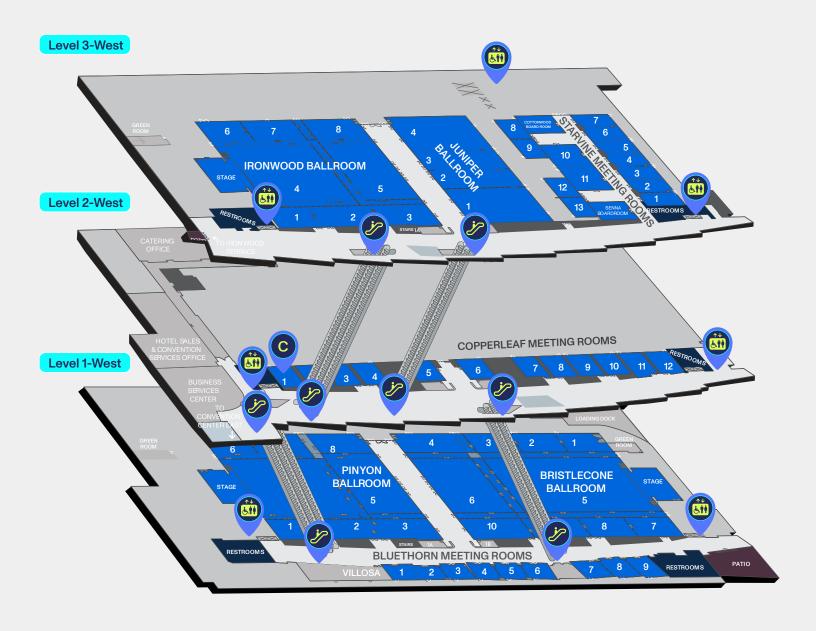

# CES C Space Campus - ARIA West

### SHOW SERVICES AT ARIA

ARIA: Business Service Center, West Level 2, 702-590-9750

East Level 2, Mariposa Foyer East Level 1, Joshua 9-10
Customer Service East Level 1, Joshua 7-8 Customer Service West Level 2, Copperleaf 1