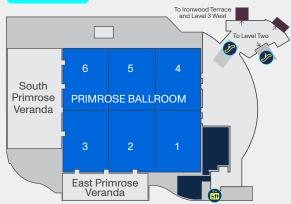

# CES C Space Campus - ARIA East



### SHOW SERVICES AT ARIA

ARIA: Business Service Center, West Level 2, 702-590-9750

East Level 2, Mariposa Foyer East Level 1, Joshua 9-10
Customer Service East Level 1, Joshua 7-8 Customer Service

Conference Sessions

# C SPACE AT ARIA **ACTIVATION HOURS**

Tuesday, Jan. 7 9 AM-6 PM Wednesday, Jan. 8 9 AM-6 PM Thursday, Jan. 9 9 AM-1 PM

#### Plaza Level-East



#### Level 1-East







#### Level 3-East







# CES C Space Campus - ARIA West



### SHOW SERVICES AT ARIA

ARIA: Business Service Center, West Level 2, 702-590-9750

East Level 2, Mariposa Foyer East Level 1, Joshua 9-10
Customer Service East Level 1, Joshua 7-8 Customer Service West Level 2, Copperleaf 1

Conference Sessions

## C SPACE AT ARIA **ACTIVATION HOURS**

Tuesday, Jan. 7 9 AM-6 PM Wednesday, Jan. 8 9 AM-6 PM Thursday, Jan. 9 9 AM-1 PM