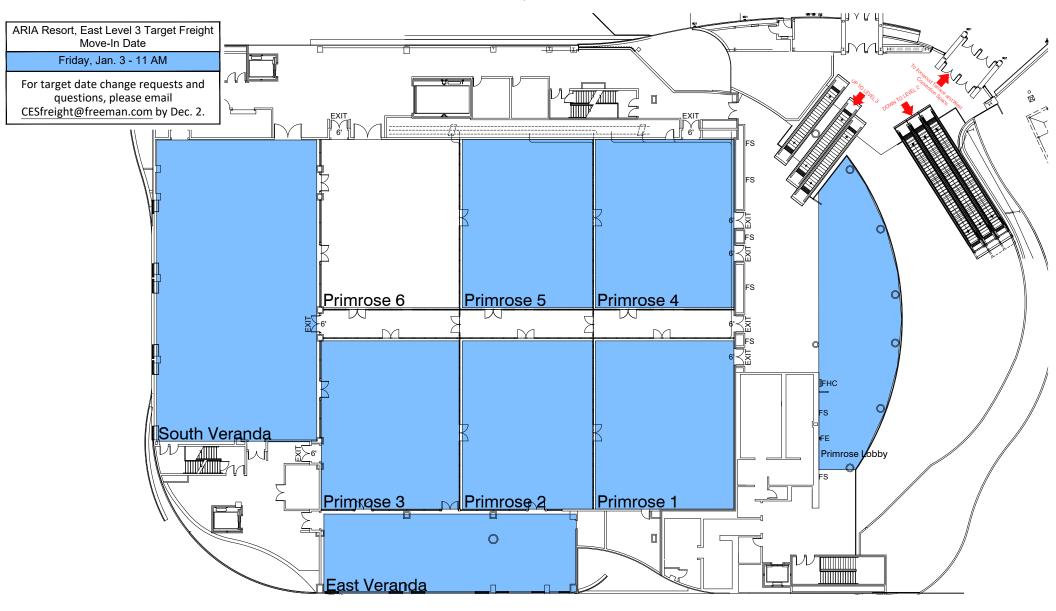

## **CES 2025**

## Jan. 7-9, 2025

ARIA - East Level 3

Disclaimer - This floor plan is preliminary and subject to change pending review and official approval by all authorities having jurisdiction. Every effort has been made to ensure the accuracy of all information contained on this floor plan. However, no warranties, either expressed or implied, are made with respect to this floor plan. If the location of building columns, utilities or other architectural components of the facility is a consideration in the construction or usage of an exhibit, it is the sole responsibility of the exhibit to physically inspect the facility to verify all dimension and locations. © Copyright 2024, Freeman, all rights reserved. Confidential and Proprietary - the information contained herein is the proprietary information of Freeman and by accessing the information, the recipient agrees to keep the information of information of the internal evaluation purposes and for no other purpose, without the prior consent of Freeman.

Drawing Started: 9/16/2024 Started By:

**GISELA** 

Account Sales: KEVIN COLLURA Account Management: STEPHANIE RABIN Revision Date: 9/23/2024 Revised By: Krystal Moran Line Item:
13422087
Scale:
CUSTOM