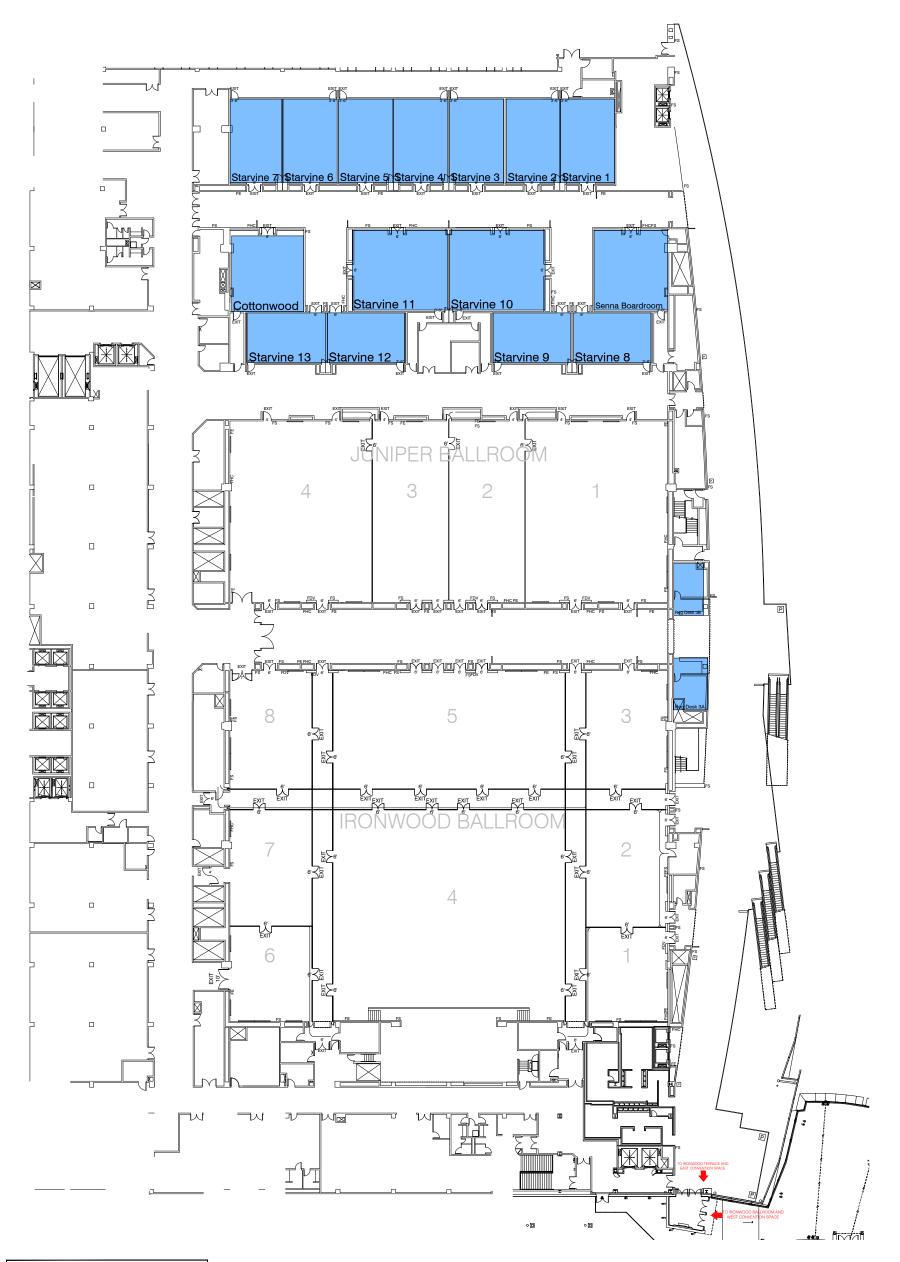

## CES 2025 Jan. 7-9, 2025

ARIA - West Level 3

| ARIA Resort, West Level 3 Target Freight<br>Move-In Date    |
|-------------------------------------------------------------|
| Friday, Jan. 3 - Noon                                       |
| For target date change requests and questions, please email |
| CESfreight@freeman.com by Dec. 2.                           |